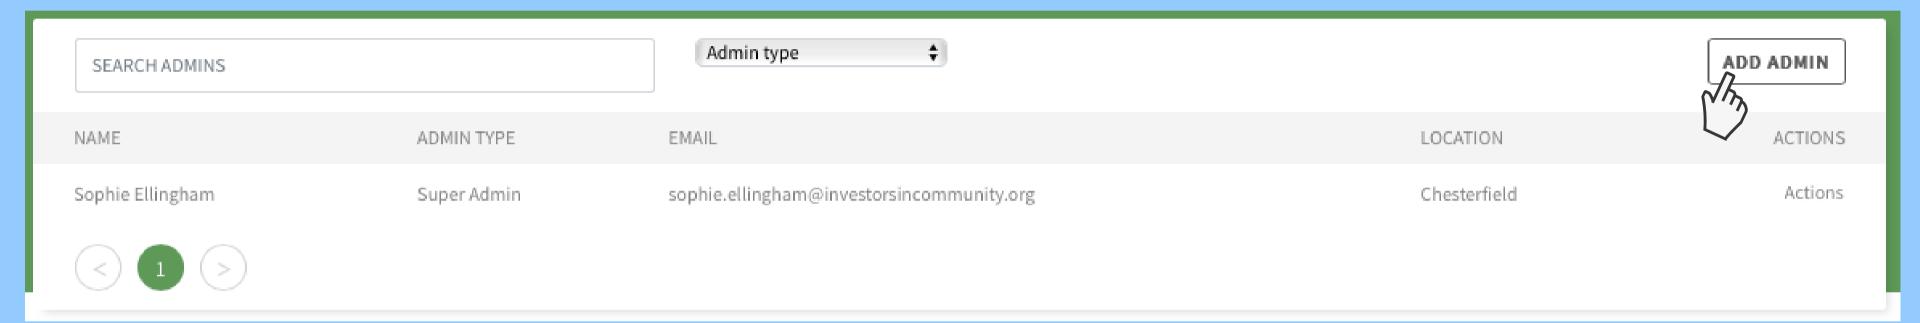

Now click admins from the sidebar.

You will see this page, please click add admin.

Please fill in the email of the person you would like to invite to be an admin then select whether they are Super admin, Admin or Employee then click add. They will receive an invitation email to accept the request and then they will be added to the charity profile as whichever role you have selected for them.