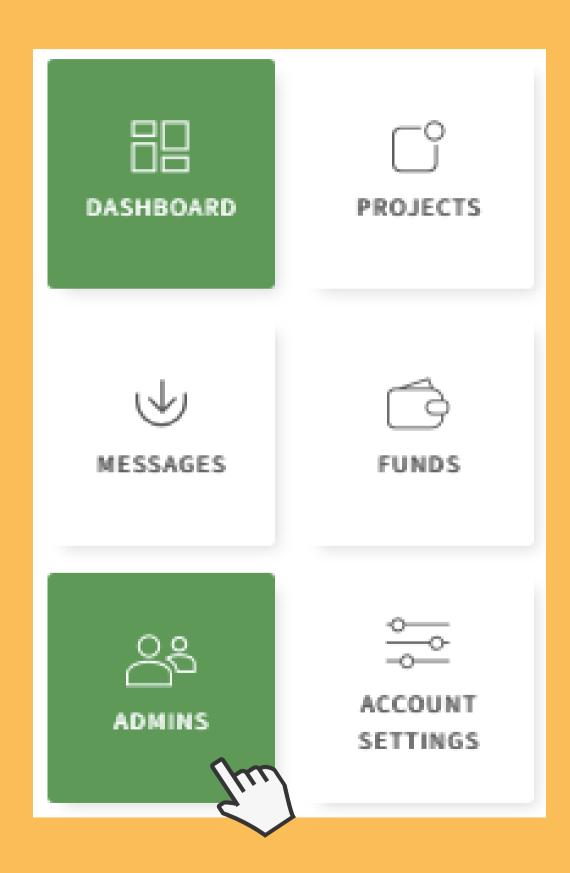

Now click admins from the sidebar.

You will see this page, please click add admin.

Please fill in the email of the person you would like to invite to be an admin then select whether they are Super admin, Admin or Employee then click add. They will receive an invitation email to accept the request and then they will be added to the charity profile as whichever role you have selected for them.