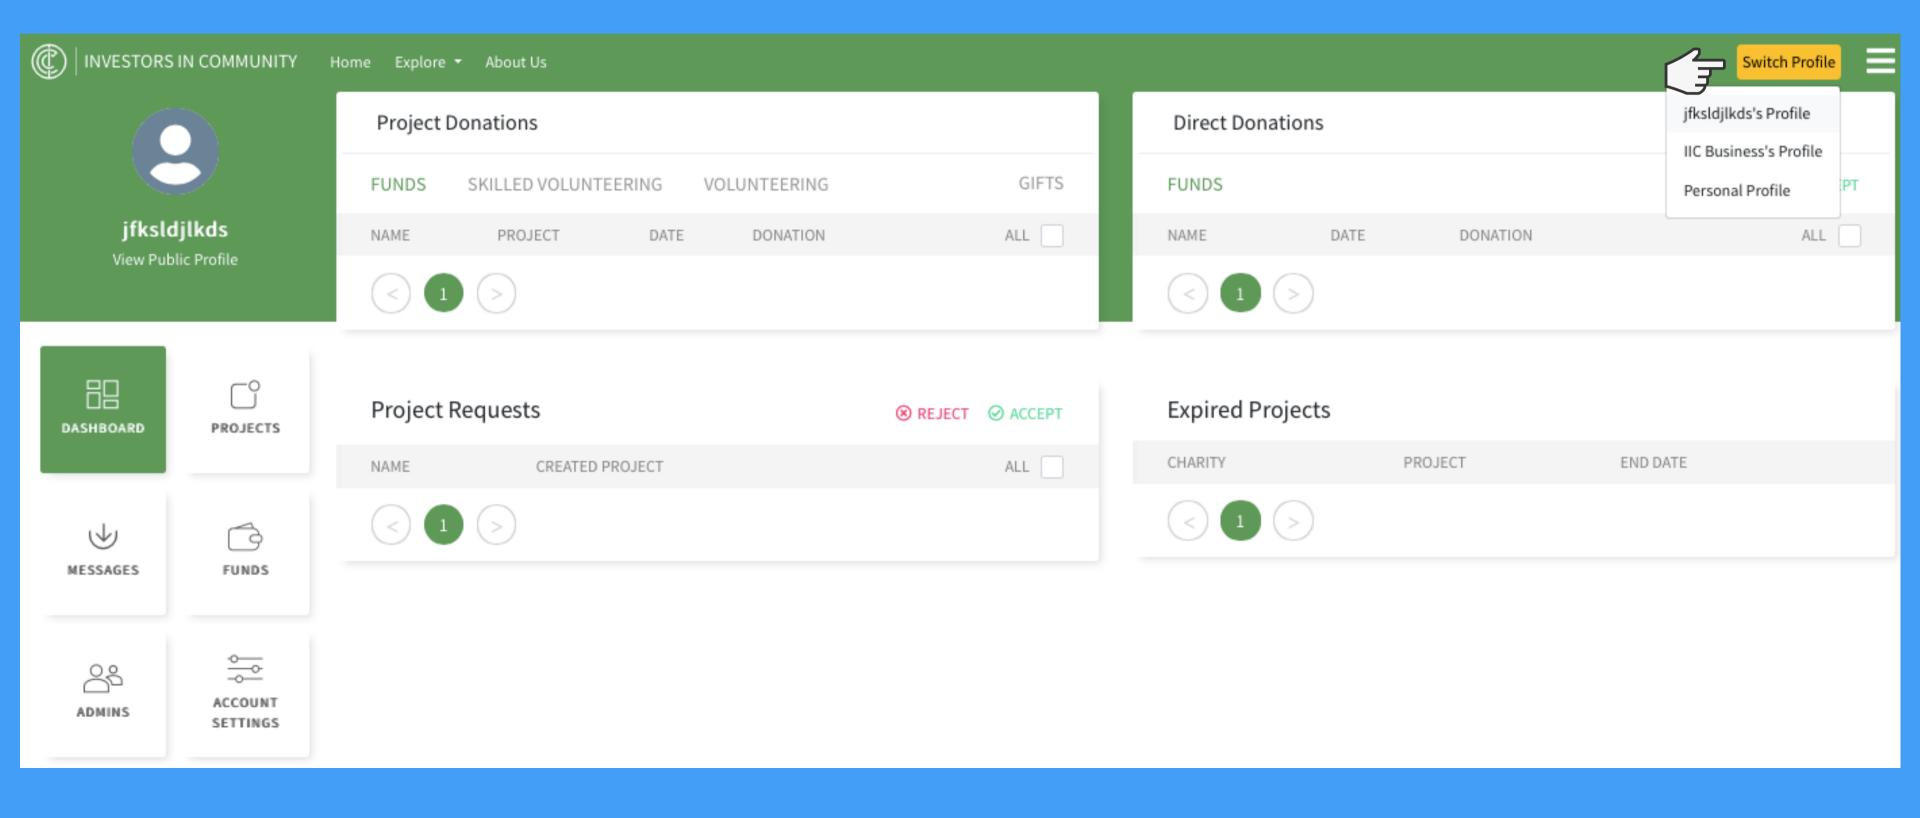

## Quickstart: Charities - Onboarding

investorsincommunity\_org

Ordinary people doing extraordinary things.

Firstly, ensure you are in your charity profile. Do this by selecting switch profile and clicking on your charity profile.