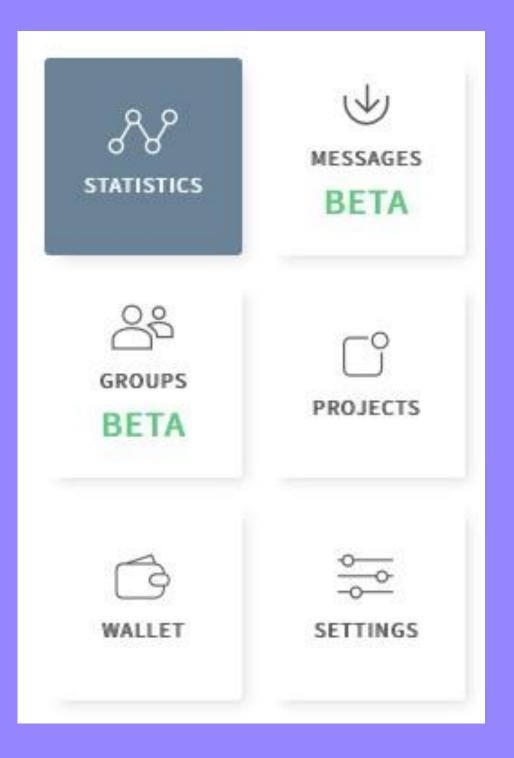

### **Personal Profile Sidebar.**

**Statistics** - This is where you will see your donations/volunteering experiences and community credits.

Messages - If you send messages to charity projects you're interested in you can keep up to date with them all here.

**Groups** - Can be created by companies or individuals, they can be private or public, whilst you can be invited to join groups you are also welcome to make your own group free of charge.

**Projects** - You can add personal projects here if you're fundraising yourself.

**Wallet** - This is where you upload money into your wallet to donate.

**Settings** - This is where you change your account settings such as picture, address etc.