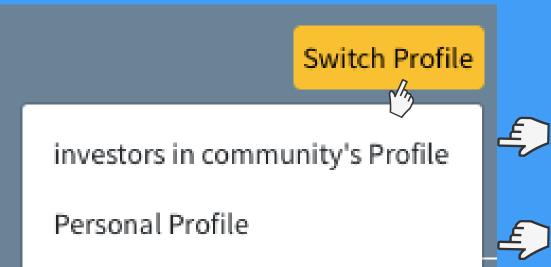

# Switching Profiles.

### Switch Profile

investors in community's Profile

Personal Profile

This is the business profile, you won't have £) access to this as an employee This is your personal profile E