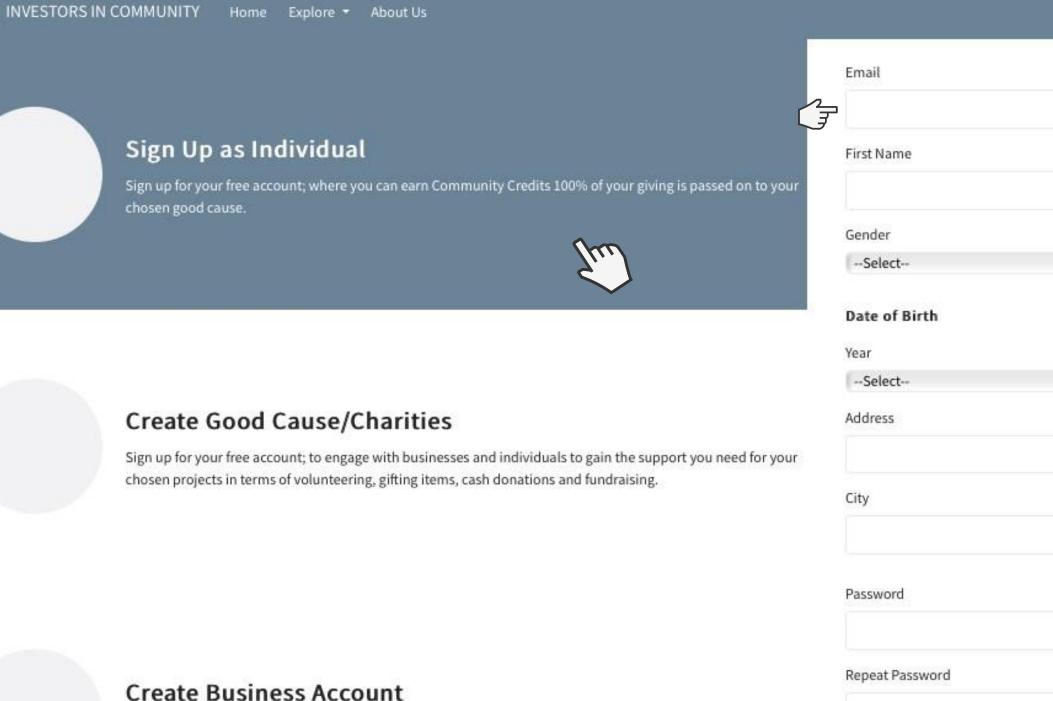

### You will see a sign up page, select the sign up as individual button, then fill out all the personal details, this will be your personal address, email etc then click create account.

Sign up for your free account; to engage with businesses and individuals to gain the support you need for your chosen projects in terms of volunteering, gifting items, cash donations and fundraising.

|                      |                             |            |              | Log In | Sign Up |
|----------------------|-----------------------------|------------|--------------|--------|---------|
| Email                |                             |            |              |        |         |
| 1                    |                             |            |              |        |         |
| First Name           |                             |            | Last Name    |        |         |
| Gender               |                             |            | Phone Number |        |         |
| Select               |                             | \$         |              |        |         |
| Date of Birth        |                             |            |              |        |         |
| Year                 |                             | Month      | Day          |        |         |
| Select               | \$                          | 1          | \$           |        | ÷       |
| Address              |                             |            |              |        |         |
| City                 |                             |            | Post code    |        |         |
| Password             |                             |            |              |        |         |
| Repeat Password      |                             |            |              |        |         |
| I have read and agre | e to the <mark>Terms</mark> | of Service |              |        |         |
|                      |                             | CREATE     | ACCOUNT      |        |         |
|                      |                             |            | Iter         |        |         |
|                      |                             |            |              |        |         |

# You will see a sign up page, select the sign up as individual button, then fill out all the personal details, this will be your personal address, email etc then click create account.

Become a business member for as little as £10 per employee per annum. You can control, manage and report on all your Corporate Social Responsible (CSR) activity from a single dashboard.