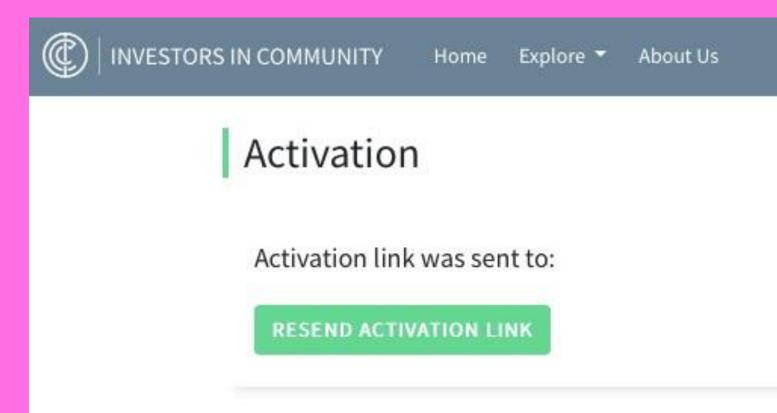

### After creating your account you will see this page:

Please go to your email where your activation link has been sent and then follow steps 1 and 2. If it isn't in your inbox, please check your spam folder.

Step 1 - Please click the link to activate your account.

Step 2 - After successful account activation please go back to the email and log on where it says: "here" to access your personal profile.