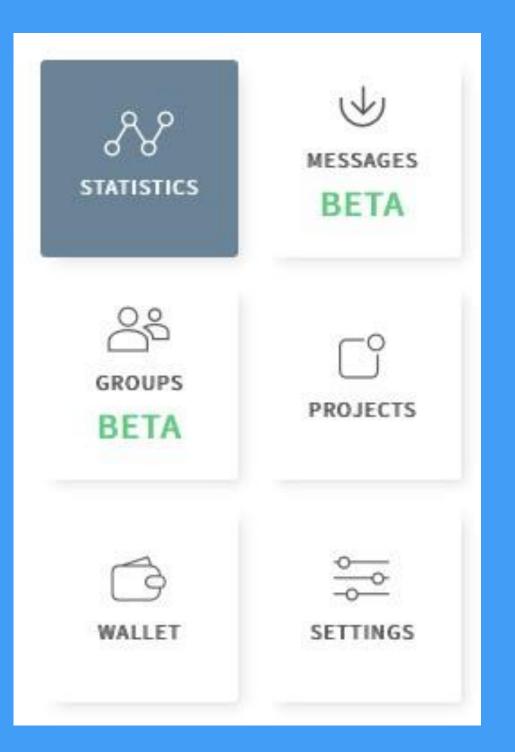

### **Personal Profile Sidebar.**

**Statistics** - This is where you will see your donations/volunteering experiences and community credits.

Messages - If you send messages to charity projects you're interested in you can keep up to date with them all here.

**Groups** - Can be created by companies or individuals, they can be private or public, whilst you can be invited to join groups you are also welcome to make your own group free of charge.

**Projects** - You can add personal projects here if you're fundraising yourself.

**Wallet** - This is where you upload money into your wallet to donate.

**Settings** - This is where you change your account settings such as picture, address etc.

### Personal Profile Sidebar.

**Statistics** - This is where you will see your donations/volunteering experiences and community credits.

Messages - If you send messages to charity projects you're interested in you can keep up to date with them all here.

**Wallet** - This is where you upload money into your wallet to donate.

**Settings** - This is where you change your account settings such as picture, address etc.

To associate to the business you work for please head to the settings tab in the sidebar and click the business tab, then type the business you would like to associate with and click send request.