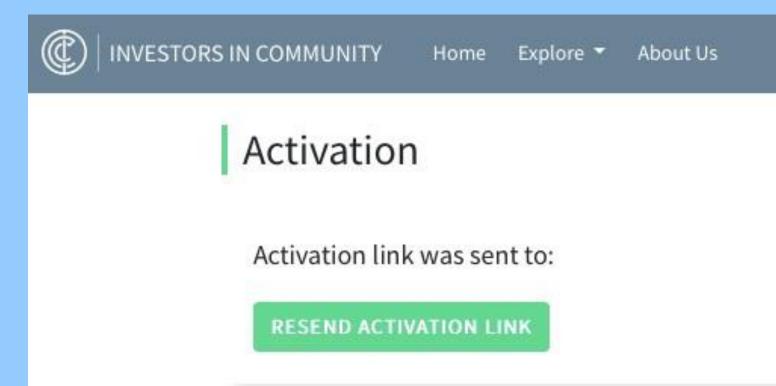

### After creating your account you will see this page:

Please go to your email where your activation link has been sent and then follow steps 1 and 2. If it isn't in your inbox, please check your spam folder.

Step 1 - Please click the link to activate your account.

Step 2 - After successful account activation please go back to the email and log on where it says: "here" to access your personal profile.