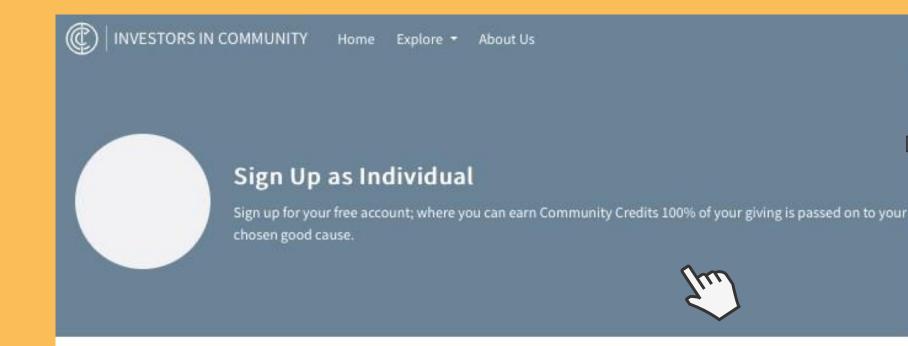

Firstly, head to our homepage and click the sign up button.

HOME

# You will see a sign up page, select the sign up as individual button, then fill out all the personal details, this will be your personal address, email etc then click create account.

Become a business member for as little as £10 per employee per annum. You can control, manage and report on all your Corporate Social Responsible (CSR) activity from a single dashboard.