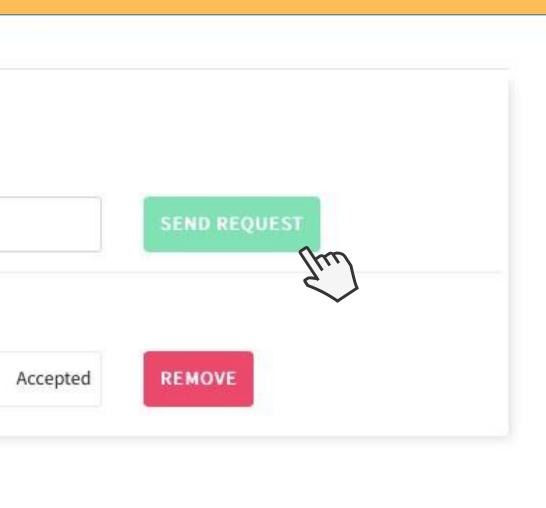

**Wallet** - This is where you upload money into your wallet to donate.

**Settings** - This is where you change your account settings such as picture, address etc.

To associate to the business you work for please head to the settings tab in the sidebar and click the business tab, then type the business you would like to associate with and click send request.

An email will be sent to your employer to approve your request and once approved you will now be associated to the business.

|            |          | EDIT PROFILE BUSINESSES ACCOUNT |
|------------|----------|---------------------------------|
| STATISTICS | MESSAGES | ASSOCIATED BUSINESSES           |
|            |          |                                 |
| GROUPS     | PROJECTS | Associated Businesses           |
|            |          | Investors In Community LTD      |
| G          |          |                                 |
| WALLET     | SETTINGS |                                 |
|            | č.       |                                 |