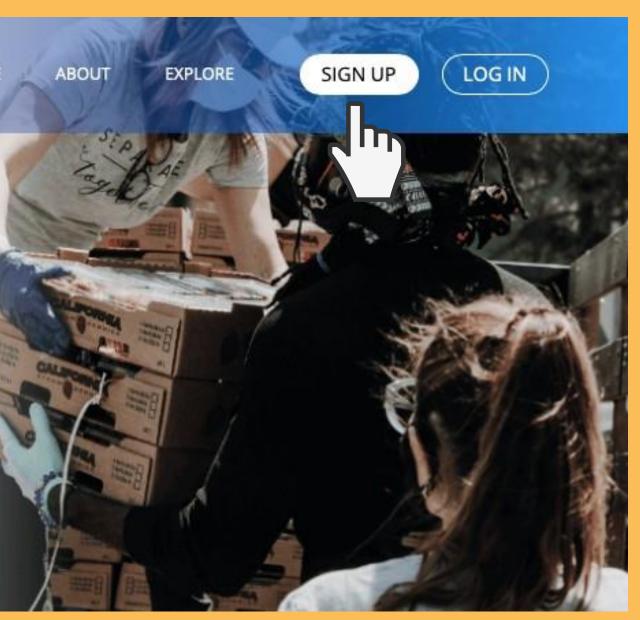

Firstly, head to our homepage and click the sign up button.

HOME

### Ordinary People **Doing Extraordinary Things**

Our platform is the most effective way of connecting organisations, individuals, charities, and community groups to show that by working together powerful and evidenced social impact can be created.