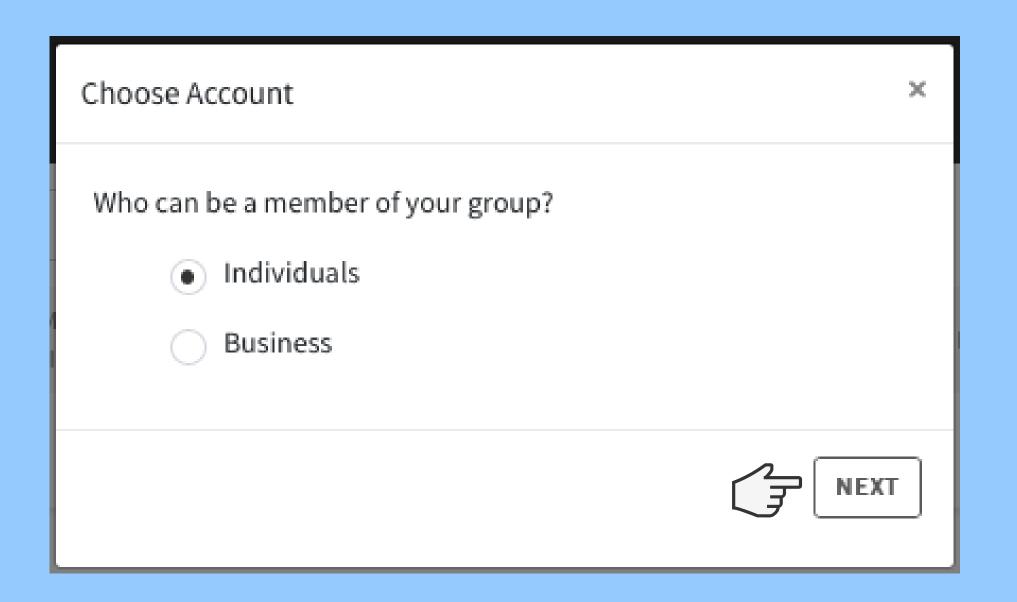

## Choose if you want to have individuals or businesses invited to the group then click next.