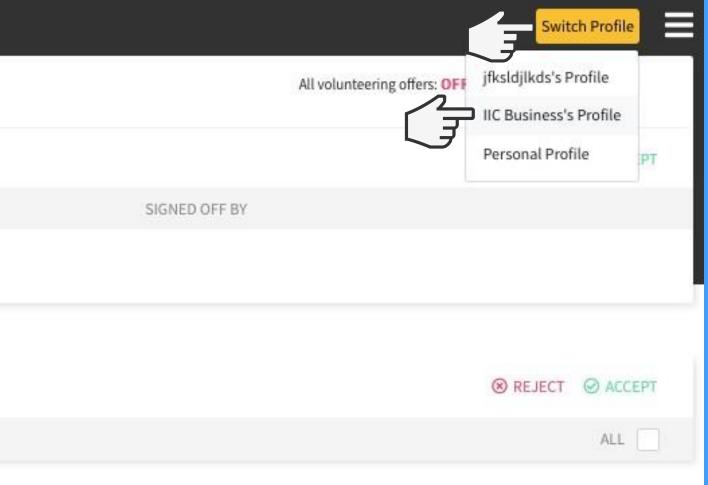

## Ordinary people doing\_extraordinary

Firstly, ensure you are in your business profile. Do this by selecting switch profile and clicking on your business profile.

Then click on the groups in the side bar.