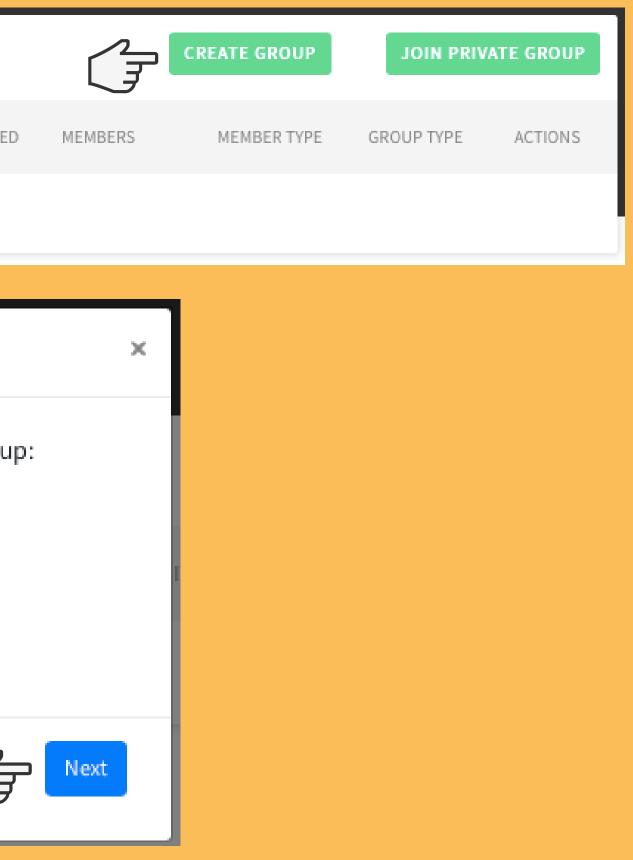

Click create group and then choose which account you want the group to be part of (personal account or a business account) after doing this, click next.

| ſ | SEARCH GROUPS |                      |            |                                                            |                         |               |
|---|---------------|----------------------|------------|------------------------------------------------------------|-------------------------|---------------|
| l | GROUP NAME    | COMMUNITY<br>CREDITS | DONATED    | TIME<br>VOLUNTEERED                                        | SKILLED<br>VOLUNTEERING | ITEMS GIFTE   |
| Ľ |               |                      |            |                                                            |                         |               |
|   |               |                      | Choose Acc | ount                                                       |                         |               |
|   |               |                      |            | ich profile you wa<br>Personal Profile<br>Business profile | ant to interact w       | /ith the grou |
|   |               |                      |            |                                                            |                         |               |