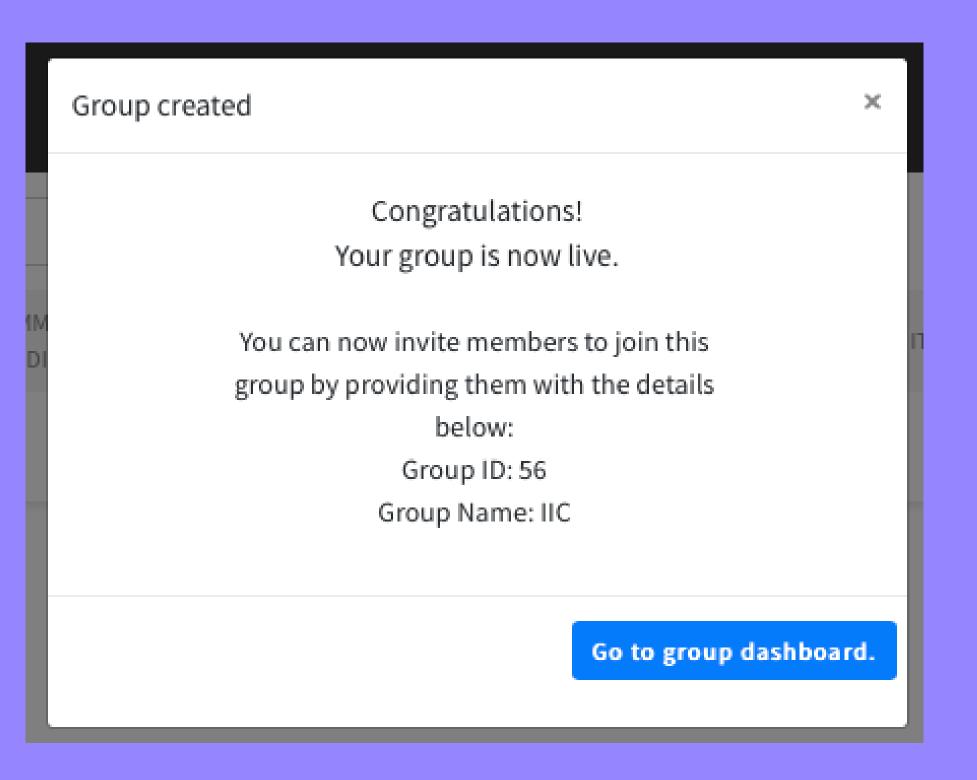

### After clicking next your group will be created.

If you chose public, the group will now display in the group section of the 'Explore' tab at the top of your screen. Both groups can be managed from within the 'Groups' tab of the profile it is associated with.